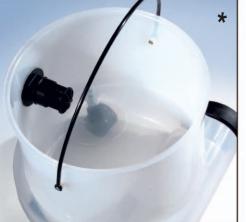

Similarly, when required for wet work, a quick switch of the dry filter for the wet float valve and a change of floor nozzle will give you equally professional performance and a clean, dry floor at the end of it all.