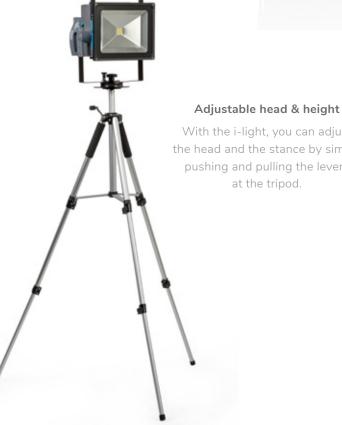

#### i-power

Battery empty? No worries. You can use i-power 7, 9 or 14 batteries depending on your needs, and it will work like a charm, even with one battery!

With the i-light, you can adjust the head and the stance by simply pushing and pulling the levers at the tripod.