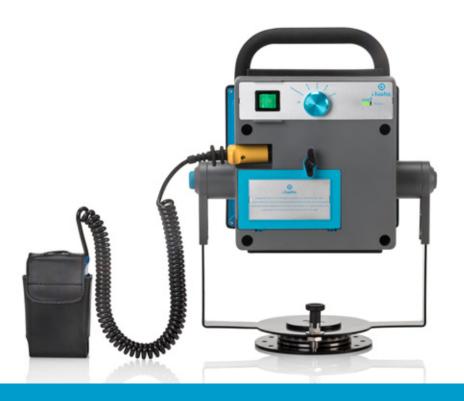

## Turn on the **light**

Charged with i-power 7, 9 or 14 batteries you can power your i-light 24/7. The i-light is great for illumination on the job. Fully equipped with the flexibility of a desk lamp, with an adjustable head & tripod, and the durability and strength of a construction light. Don't spend your hours in the dark, turn on the i-light!

#### i-power

Battery empty? No worries. You can use i-power 7, 9 or 14 batteries depending on your needs, and it will work like a charm, even with one battery!

With the i-light, you can adjust the head and the stance by simply pushing and pulling the levers at the tripod.

#### **Timer function**

Want to set your i-light for a limited amount of time? No problem. Just enable the timer function, set the hours & minutes, and start your routine.