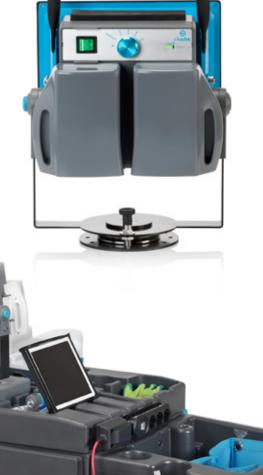

## Turn on the **light**

Charged with i-power 7, 9 or 14 batteries you can power your i-light 24/7. The i-light is great for illumination on the job. Fully equipped with the flexibility of a desk lamp, with an adjustable head & tripod, and the durability and strength of a construction light. Don't spend your hours in the dark, turn on the i-light!

#### i-power

Battery empty? No worries. You can use i-power 7, 9 or 14 batteries depending on your needs, and it will work like a charm, even with one battery!

With the i-light, you can adjust the head and the stance by simply pushing and pulling the levers at the tripod.