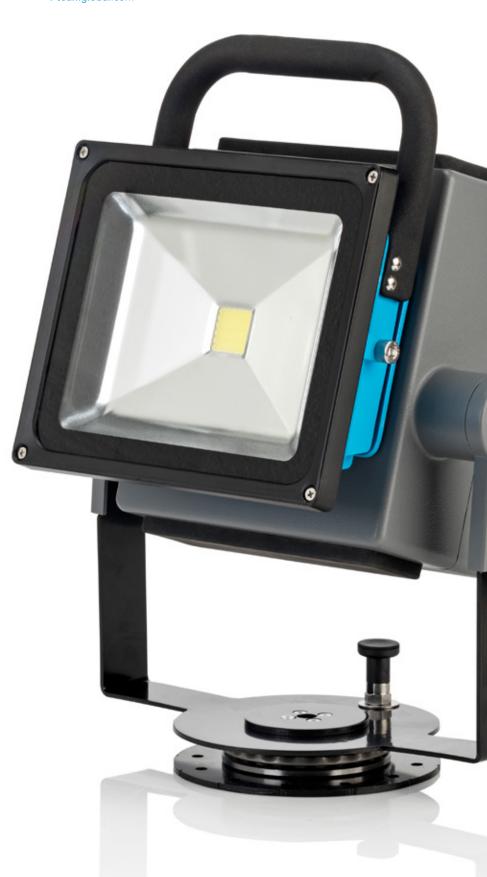

## Turn on the **light**

Charged with i-power 7, 9 or 14 batteries you can power your i-light 24/7. The i-light is great for illumination on the job. Fully equipped with the flexibility of a desk lamp, with an adjustable head & tripod, and the durability and strength of a construction light. Don't spend your hours in the dark, turn on the i-light!

#### i-power

Battery empty? No worries. You can use i-power 7, 9 or 14 batteries depending on your needs, and it will work like a charm, even with one battery!

With the i-light, you can adjust the head and the stance by simply pushing and pulling the levers at the tripod.