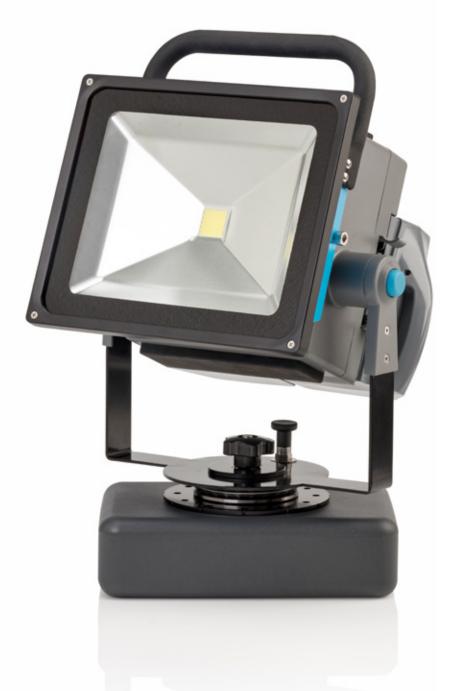

## Turn on the **light**

Charged with i-power 7, 9 or 14 batteries you can power your i-light 24/7. The i-light is great for illumination on the job. Fully equipped with the flexibility of a desk lamp, with an adjustable head & tripod, and the durability and strength of a construction light. Don't spend your hours in the dark, turn on the i-light!

#### i-power

Battery empty? No worries. You can use i-power 7, 9 or 14 batteries depending on your needs, and it will work like a charm, even with one battery!

With the i-light, you can adjust the head and the stance by simply pushing and pulling the levers at the tripod.